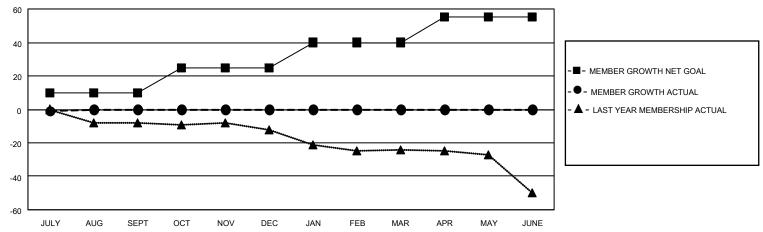

## District 14 P

| Clubs         |               |             |               | Members               |                        |                         |                                                    |  |
|---------------|---------------|-------------|---------------|-----------------------|------------------------|-------------------------|----------------------------------------------------|--|
|               | RESULTS FOR   | R 2021-2022 |               | RESULTS FOR 2021-2022 |                        |                         |                                                    |  |
| QUARTER       | NEW CLUB GOAL | NEW CLUBS   | DROPPED CLUBS | QUARTER MEMI          | BER GROWTH NET<br>GOAL | MEMBER GROWTH<br>ACTUAL | DROPPED<br>MEMBERS ACTUAL<br>(including transfers) |  |
| JULY/AUG/SEPT | 0             | 0           | 0             | JULY/AUG/SEPT         | 10                     | 3                       | 4                                                  |  |
| OCT/NOV/DEC   | 0             | 0           | 0             | OCT/NOV/DEC           | 15                     | 0                       | 0                                                  |  |
| JAN/FEB/MAR   | 0             | 0           | 0             | JAN/FEB/MAR           | 15                     | 0                       | 0                                                  |  |
| APR/MAY/JUNE  | 1             | 0           | 0             | APR/MAY/JUNE          | 15                     | 0                       | 0                                                  |  |

#### GOALS AND ACTUAL MEMBERS CUMULATIVE

| DROPPED CLUBS: 0 |   | 2 CLUBS OF 38 ADDED 1 OR MORE<br>NEW MEMBERS | GENDER DISTRIBUTION           |              |     |
|------------------|---|----------------------------------------------|-------------------------------|--------------|-----|
|                  |   |                                              | MALE                          | 747 (75.45%) |     |
|                  |   | 4                                            | FEMALE                        | 243 (24.55%) |     |
| DROPPED MEMBERS  |   |                                              |                               | ,            |     |
| DECEASED         | 2 | CLICK HERE FOR CUMULATIVE                    | TOTAL FAMILY UNIT MEMBERS     |              | 198 |
| CLUB CANCELLED   | 0 | MEMBERSHIP DATA                              | FAMILY MEMBERS PAYING HALF 10 |              | 404 |
| OTHER            | 2 |                                              |                               |              | 101 |
| TOTAL            | 4 |                                              | DOCO                          |              |     |