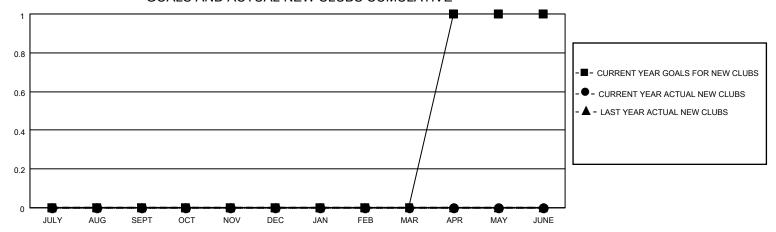

## District 14 P

| Clubs         |               |             |               | Members               |                        |                         |                                                    |  |
|---------------|---------------|-------------|---------------|-----------------------|------------------------|-------------------------|----------------------------------------------------|--|
|               | RESULTS FOR   | R 2021-2022 |               | RESULTS FOR 2021-2022 |                        |                         |                                                    |  |
| QUARTER       | NEW CLUB GOAL | NEW CLUBS   | DROPPED CLUBS | QUARTER MEMI          | BER GROWTH NET<br>GOAL | MEMBER GROWTH<br>ACTUAL | DROPPED<br>MEMBERS ACTUAL<br>(including transfers) |  |
| JULY/AUG/SEPT | 0             | 0           | 0             | JULY/AUG/SEPT         | 10                     | 3                       | 4                                                  |  |
| OCT/NOV/DEC   | 0             | 0           | 0             | OCT/NOV/DEC           | 15                     | 0                       | 0                                                  |  |
| JAN/FEB/MAR   | 0             | 0           | 0             | JAN/FEB/MAR           | 15                     | 0                       | 0                                                  |  |
| APR/MAY/JUNE  | 1             | 0           | 0             | APR/MAY/JUNE          | 15                     | 0                       | 0                                                  |  |

#### GOALS AND ACTUAL NEW CLUBS CUMULATIVE